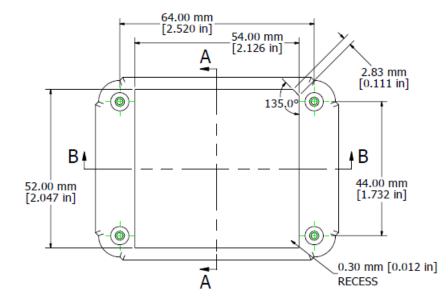

## SievaSensors – Humidity Sensor completely integrated environmental sensing



## **Top View**

**Side View** 





## **Technical Specs**

| Parameter                                                                                    | Specification                                        |
|----------------------------------------------------------------------------------------------|------------------------------------------------------|
| Free space range                                                                             | Up to 6 Mile line of sight, 800 feet indoors         |
| Frequency of temperature measurements                                                        | 10 seconds to 6 hours                                |
| Adjustable heartbeat based on<br>proximity of measured temperature to<br>threshold violation | 10 seconds to 6 hours                                |
| Battery li