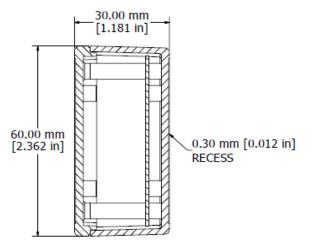

## SievaSensors – Humidity Sensor completely integrated environmental sensing



## **Top View**

**Side View** 





## **Technical Specs**

| Parameter                                                                                    | Specification                                        |
|----------------------------------------------------------------------------------------------|------------------------------------------------------|
| Free space range                                                                             | Up to 6 Mile line of sight, 800 feet indoors         |
| Frequency of temperature measurements                                                        | 10 seconds to 6 hours                                |
| Adjustable heartbeat based on<br>proximity of measured temperature to<br>threshold violation | 10 seconds to 6 hours                                |
| Battery life